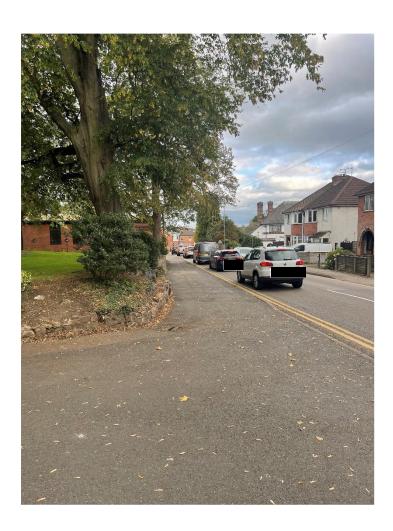

## PHOTOGRAPHS SHOWING CONGESTION ON A TYPICAL MORNING IN NARBOROUGH AS A RESULT OF THE LEVEL CROSSING BEING DOWN

Traffic queuing on Desford Road towards the B4114 junction