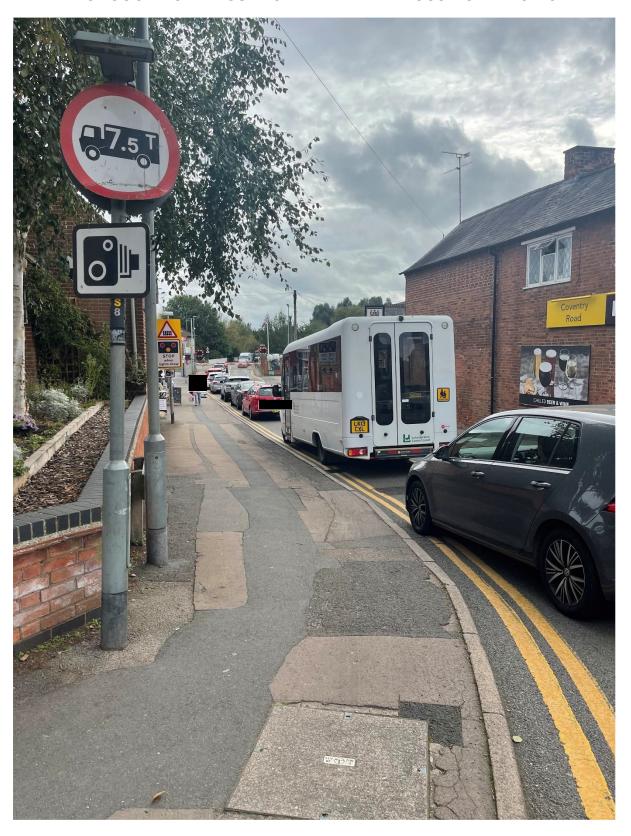

## PHOTOGRAPHS SHOWING CONGESTION ON A TYPICAL MORNING IN NARBOROUGH AS A RESULT OF THE LEVEL CROSSING BEING DOWN

Traffic queuing along Station Road from Narborough towards the level crossing and in the distance towards the level crossing from Littlethorpe