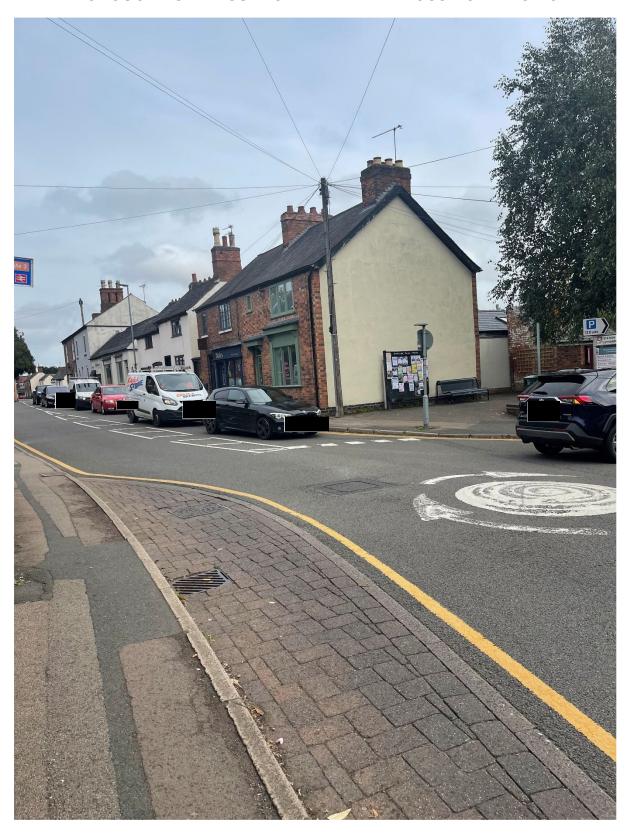

## PHOTOGRAPHS SHOWING CONGESTION ON A TYPICAL MORNING IN NARBOROUGH AS A RESULT OF THE LEVEL CROSSING BEING DOWN

Traffic queuing on Coventry Road back from the mini roundabout at the top of station road in the centre of Narborough village